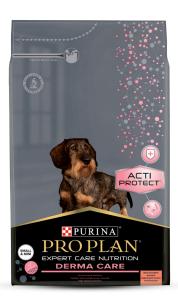

## ACTI-PROTECT™ SMALL & MINI DERMA CARE

Täysravinto pienille ja erittäin pienille täysikasvuisille koirille, joilla on herkkä iho. Runsaasti lohta.

Hyvin siedetty koostumus: sisältää valikoituja proteiinin lähteitä\*, jotka auttavat vähentämään herkkien koirien mahdollisia iho-oireita

Sisältää laadukkaita proteiineja, tärkeitä rasvahappoja, sinkkiä ja A- ja B-vitamiineja, jotka edistävät ihon terveyttä ja turkin kauneutta

Yli 80 % eläinproteiinista on peräisin lohesta

3 kg